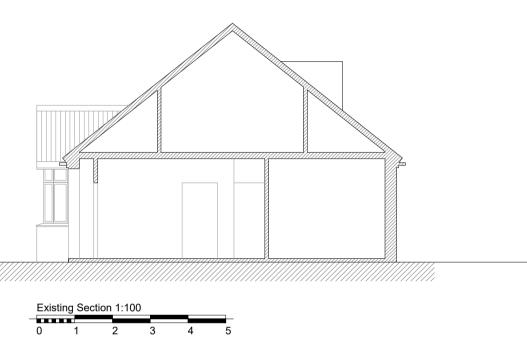

Existing North Elevation 1:100 0 1 2 3 4 5

| Note                                                              | S:                                                                                                                    |          |                               |               |
|-------------------------------------------------------------------|-----------------------------------------------------------------------------------------------------------------------|----------|-------------------------------|---------------|
|                                                                   |                                                                                                                       |          |                               |