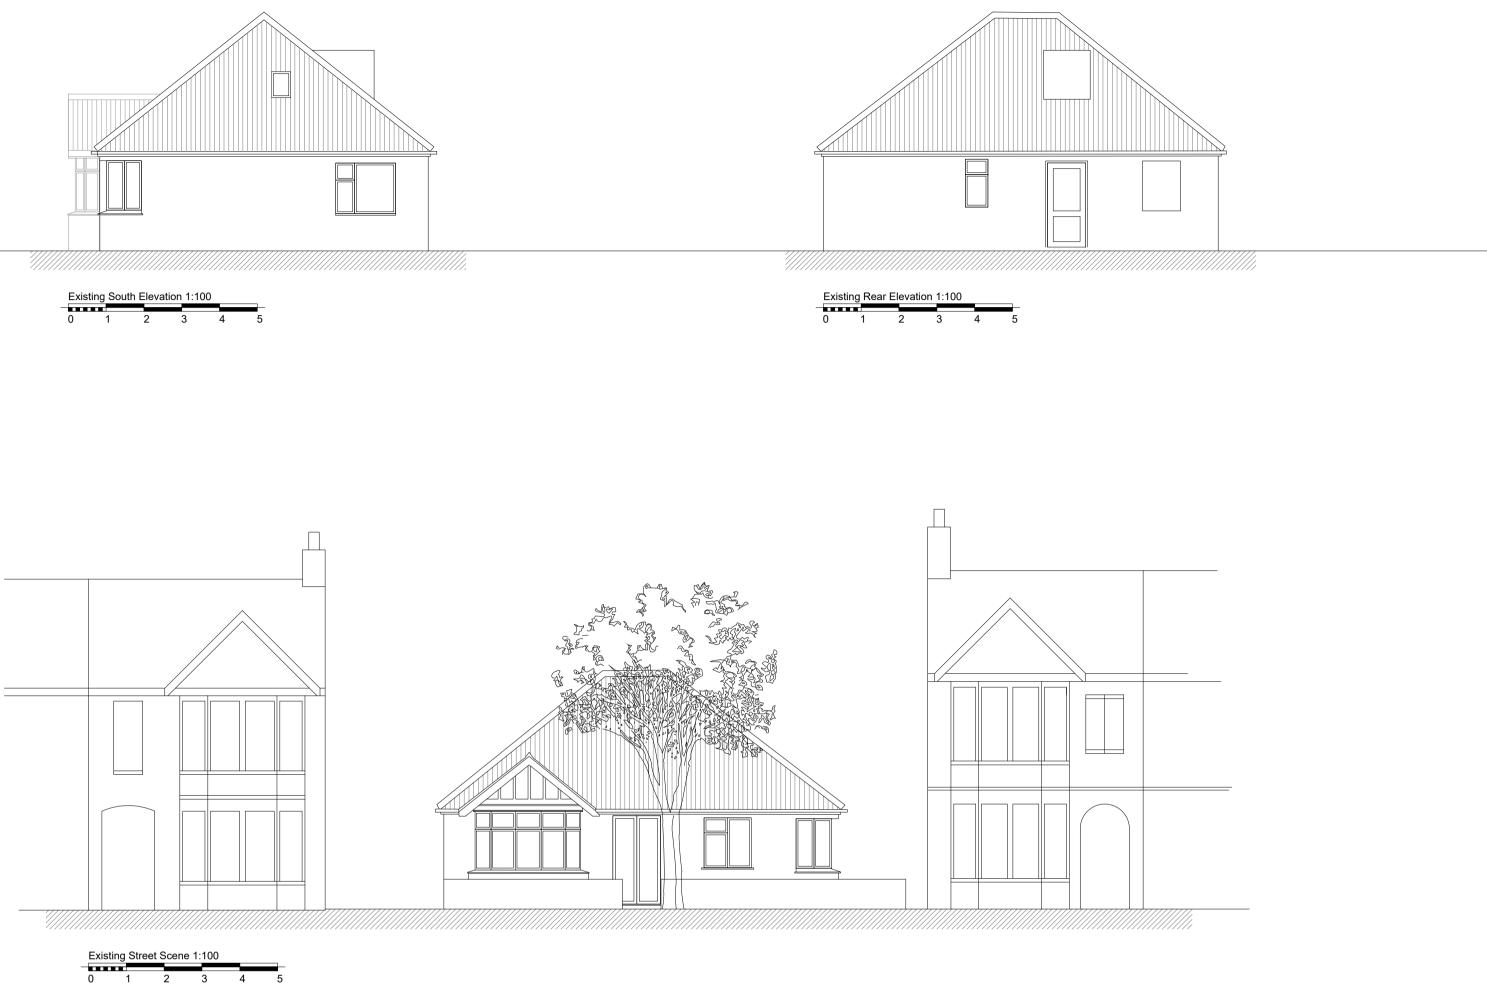

Existing North Elevation 1:100 0 1 2 3 4 5

| Note                                                              | S:                                                                                                                    |          |                               |               |
|-------------------------------------------------------------------|-----------------------------------------------------------------------------------------------------------------------|----------|-------------------------------|---------------|
|                                                                   |                                                                                                                       |          |                               |               |