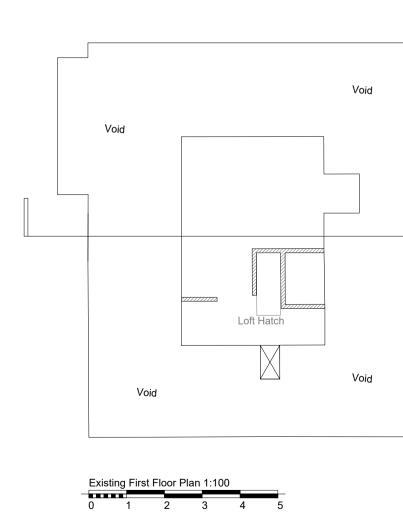

Existing North Elevation 1:100 0 1 2 3 4 5

| Note                                                              | S:                                                                                                                    |          |                               |               |
|-------------------------------------------------------------------|-----------------------------------------------------------------------------------------------------------------------|----------|-------------------------------|---------------|
|                                                                   |                                                                                                                       |          |                               |               |
|